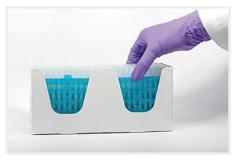

# Follow these instructions for an easy reloading experience:

### Standard ESP System

STEP 1 Pinch tabs to remove empty snapcard.

Easily remove refill of tips by grabbing

STEP 2

the functional tabs.

STEP 3 Insert refill into your empty tray. You will hear a click when the snapcard is secured.

## ESP tips provide a low-cost alternative compared with racked product, while saving time not having to load bulk tips.

Neptune's revolutionary transfer system allows you to reload your empty trays with new tips in a single movement. The patented transfer card is designed to prevent contamination by minimizing the amount of handling when reloading.