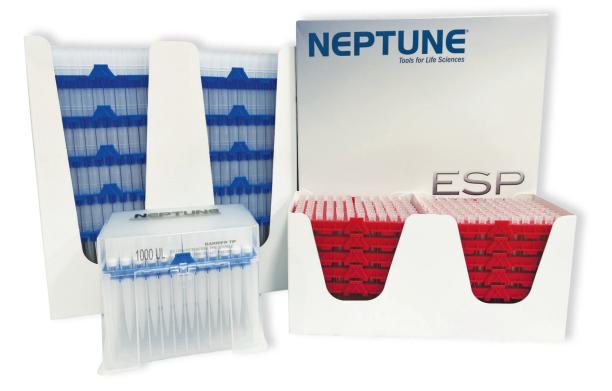

# **NEPTUNE ESP RELOAD SYSTEM** Environmentally Sustainable Future with ESP

The Neptune ESP (Environmentally Sustainable Pack) System was designed to meet industry demands to minimize plastic waste by 90% and provide an environmentally friendly solution.

#### Save time, lab space and minimize your lab's environmental footprint with ESP. Its clever patented design allows you to:

- > Reuse existing Neptune boxes
- > Reload 10 trays in as little as 90 seconds
- > Half the space needed to store your inventory
- > Slash plastic waste by 90%
- > Racks are autoclavable and recyclable

### The Neptune ESP reloading system will spare you the hassle of loading bulk tips and the cost of loading racks. They are:

- > Universal fit with coloured tray inserts for quick tip size identification
- Certified free of RNase, DNase, Nucleaic acids, Pyrogens/Endotoxins, PCR Inhibitors, Trace metals
- > Low retention s3 polymer for improved accuracy