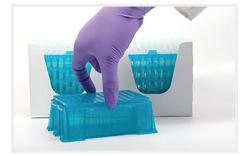

# Follow these instructions for an easy reloading experience:

### Standard ESP System

STEP 1 Pinch tabs to remove empty snapcard.

Easily remove refill of tips by grabbing

STEP 2

the functional tabs.

STEP 3 Insert refill into your empty tray. You will hear a click when the snapcard is secured.